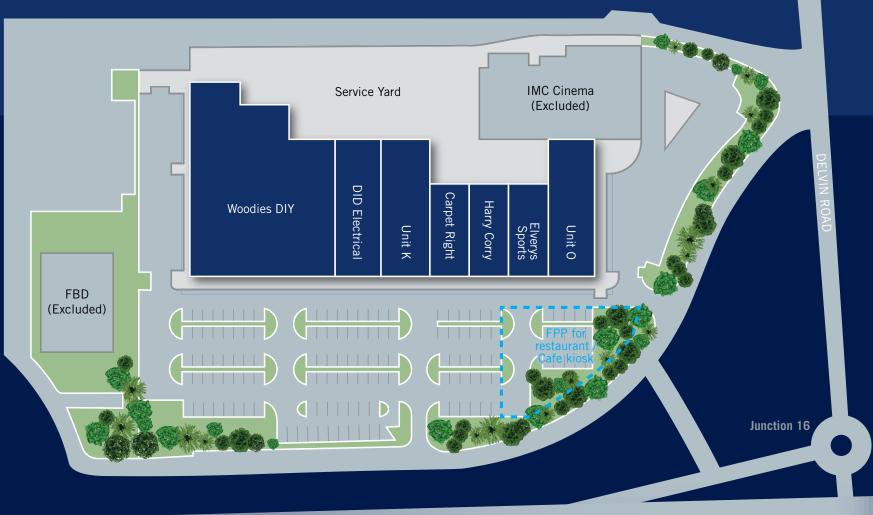

- Lakepoint Retail Park is located just off the N4 (Dublin Sligo Road) approximately 2km from Mullingar Town Centre.
- Occupiers include Woodie's DIY, IMC Multiplex Cinema, Harry Corry, Elverys Sports, Carpet Right and DID Electrical.
- Approx 500 surface free car parking spaces.
- Units available ranging from 700 sq m (7,534 sq ft) to 910 sq m (9,800 sq ft)