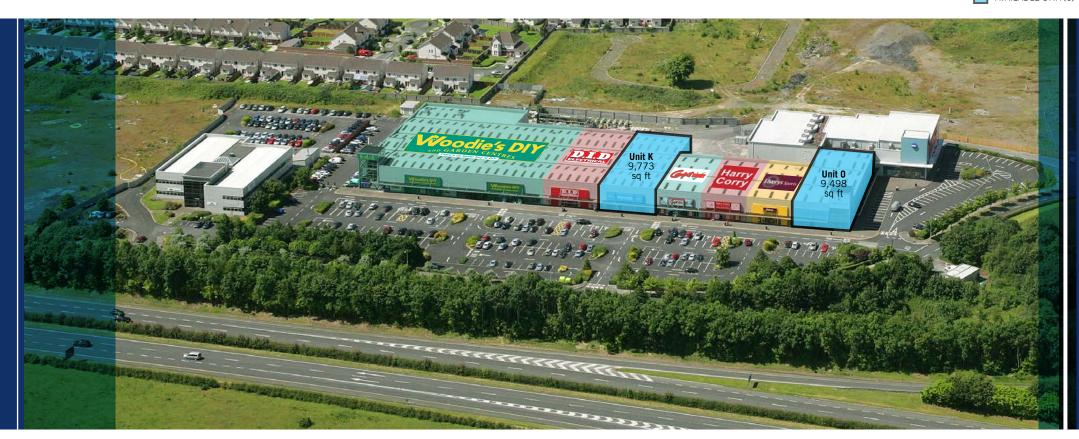

- Lakepoint Retail Park is located just off the N4 (Dublin Sligo Road) approximately 2km from Mullingar Town Centre.
- Occupiers include Woodie's DIY, IMC Multiplex Cinema, Harry Corry, Elverys Sports, Carpet Right and DID Electrical.
- Approx 500 surface free car parking spaces.
- Units available ranging from 700 sq m (7,534 sq ft) to 910 sq m (9,800 sq ft)