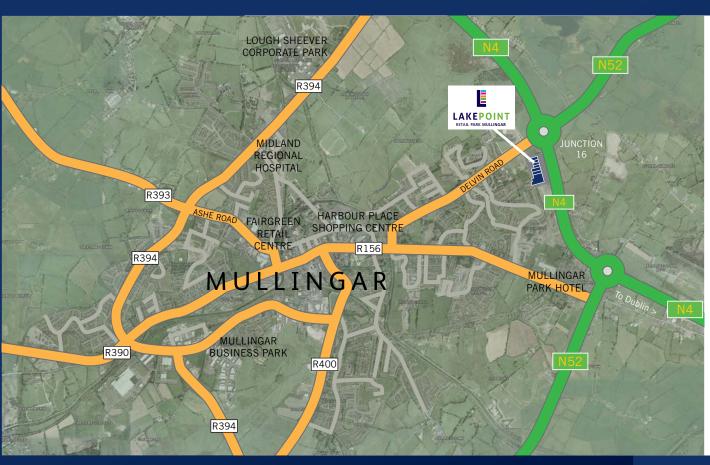

- Lakepoint Retail Park is located just off the N4 (Dublin Sligo Road) approximately 2km from Mullingar Town Centre.
- Occupiers include Woodie's DIY, IMC Multiplex Cinema, Harry Corry, Elverys Sports, Carpet Right and DID Electrical.
- Approx 500 surface free car parking spaces.
- Units available ranging from 700 sq m (7,534 sq ft) to 910 sq m (9,800 sq ft)